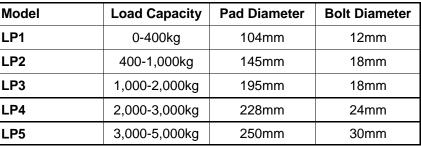

Levelling is a simple matter of placing the Machine Level Pads beneath the machine mounting points and levelling the machine by turning the adjusting nuts on each Machine Level Pad up or down until the machine is level.