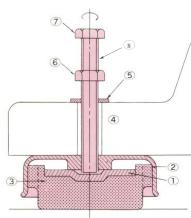

## Machine Mount Diagram

- ① Bearing plate
- ② Support housing
- ③ Rubber foot
- ④ Machine
- S Washer
- 6 Lock nut
- ⑦ Nut-spanner⑧ Bolt