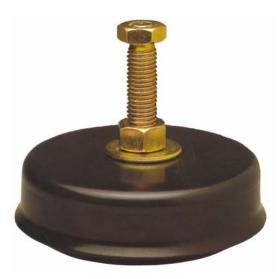

## Level Pads

Our Machine Level Pads are designed to **level your machines and reduce vibration and machine wear.** They are made of heavy metal support housings incorporating rubber shock absorbing feet.

The solid rubber feet of the Machine Level Pads that are in contact with the floor give your machine good grip to eliminate machine creep and absorb vibration and machine operating impact shocks. Thereby giving your machine longer life.