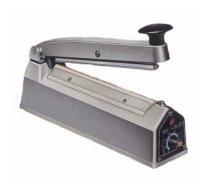

TISH-200 & 300

- Hand operated
- Compact in size, light in weight.
- Impulse sealer.

**TISH-200** 

Model TISH-200 TISH-300 220V Source 220V 310W 400W Impulse Power Max Seal Length 200mm 300mm Max Seal Thickness 0.3mm 0.4mm 0.2 - 1.3 (sec.) Heat Time 0.2 - 1.3 (sec.) Weight 2.7kg 4.5kg Dimensions 8x32x15(cm) 8.5x45x18(cm)

**TISH-300**