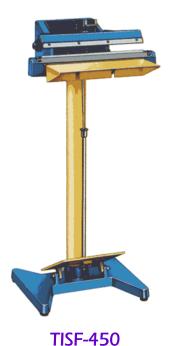

## TISF-450 & 600

- Foot operated for hands free use.
- For high volume production.
- Impulse Sealer

| Model              | TISF-400         | TISF-600         |
|--------------------|------------------|------------------|
| Source             | 220V             | 220V             |
| Impulse Power      | 600W             | 800W             |
| Max Seal Length    | 450mm            | 600mm            |
| Max Seal Thickness | 0.4mm            | 0.4mm            |
| Heat Time          | 0.2 - 0.9 (sec.) | 0.2 - 0.9 (sec.) |
| Weight             | 28kg             | 34kg             |
| Dimensions         | 54x38x90(cm)     | 68x40x90(cm)     |