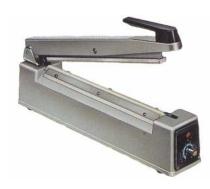

TISH-200 & 300

- Hand operated
- Compact in size, light in weight.
- Impulse sealer.

**TISH-200** 

Model TISH-200 TISH-300 220V Source 220V 310W 400W Impulse Power Max Seal Length 200mm 300mm Max Seal Thickness 0.3mm 0.4mm 0.2 - 1.3 (sec.) Heat Time 0.2 - 1.3 (sec.) Weight 2.7kg 4.5kg Dimensions 8x32x15(cm) 8.5x45x18(cm)