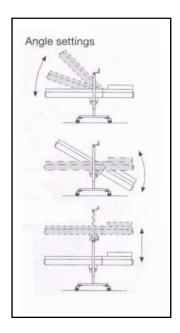

It can be adapted to be horizontal, angled or inclined and all of these positions can be vertically adjusted by means of a simple threaded spindle.

Because of its free standing design it can be positioned horizontally inside of the drop out chute and then inclined to a receiving bin etc...

| SPECIFICATIONS        |                       |
|-----------------------|-----------------------|
| Horizontal length     | 800mm                 |
| Incline length        | 1200mm                |
| Belt width            | 320mm or 500mm        |
| Adjustable incline    | 15, 30, 45, 60 degree |
| Horizontal adjustment | 190mm - 820mm         |
| Speed                 | Variable              |