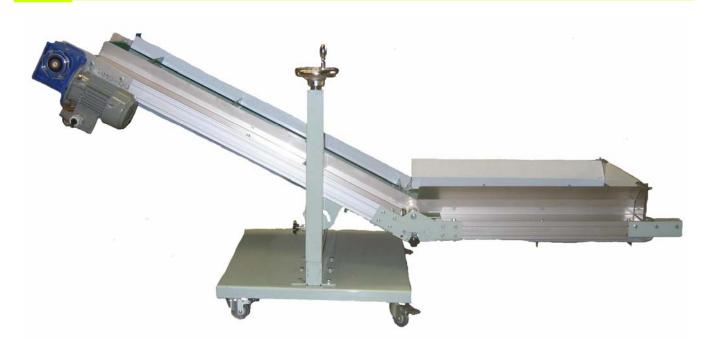

## **CC** Pedestal Conveyor

The CC Pedestal Conveyor is a conveyor designed specially for the Plastics Industry. It is free standing and mobile and can be made into many configurations to suit injection moulding machines.

It can be adapted to be horizontal, angled or inclined and all of these positions can be vertically adjusted by means of a simple threaded spindle.

Because of its free standing design it can be positioned horizontally inside of the drop out chute and then inclined to a receiving bin etc...

| SPECIFICATIONS        |                       |
|-----------------------|-----------------------|
| Horizontal length     | 800mm                 |
| Incline length        | 1200mm                |
| Belt width            | 320mm or 500mm        |
| Adjustable incline    | 15, 30, 45, 60 degree |
| Horizontal adjustment | 190mm - 820mm         |
| Speed                 | Variable              |