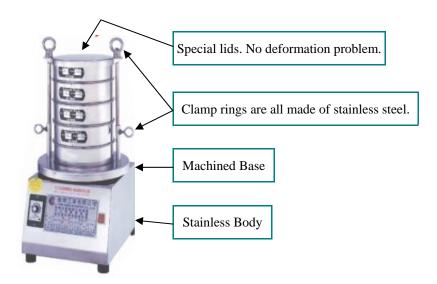

## Advantages of the CK-300

- 1. Simple operation, easy maintenance.
- 2. 8 layers of screens can be used. (Plastics Normally 150-710 Microns)
- 3. Built in automatic timing device.
- 4. Power switch is installed with an indicating lamp.
- 5. Screens can be changed quickly without tools.
- 6. Timer can be set at 1 to 60 minutes.
- 7. Noiseless and no moving parts.
- 8. It can be used for any powder, liquid or grain material.
- 9. Perfectly sealed screens with no leaks.
- 10. All mesh sizes available.

| MODEL  | POWER | SIEVE SIZE | WEIGHT | DIMENSIONS(m/m) | MATERIAL EXPLAINATION       |
|--------|-------|------------|--------|-----------------|-----------------------------|
| CK-300 | 1/4HP | 200        | 20.5KG | 300 x 325 x 550 | All made of stainless steel |